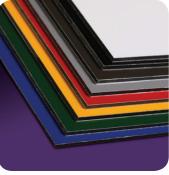

ina.



- · Flattest panel on the market
- Superior surface protects expensive digital and screen-printed graphics
- Provides excellent durability in outdoor applications
- · Won't bow or oil can
- Approximately one half the weight of a solid aluminum sheet
- Can be routed and returned to add dimension or roll-formed to deliver sweeping curves
- Self extinguishing; UL 94V-0 and Class 1 or Class A fire rating (ASTM E-84)

## WHY CHOOSE E-PANEL™?

- Recommended for flat panel applications
- Suitable to mount graphics
- Suitable for digital & screen printing
- Can be saw cut, routed or punched
- Class A fire rating (ASTM E-84)

## WHY CHOOSE EPL-5™?

- Recommended for flat panel applications
- Suitable to mount graphics
- · Suitable for printing
- Can be saw cut, routed or punched



Dibond



Dibond Colors



Dibond Metal Series

# PRODUCT AVAILABILITY

|          | Gauges             | Colors                                       |                                                                 |                                                                         | Sizes                                                                                                                                                                                              |
|----------|--------------------|----------------------------------------------|-----------------------------------------------------------------|-------------------------------------------------------------------------|--------------------------------------------------------------------------------------------------