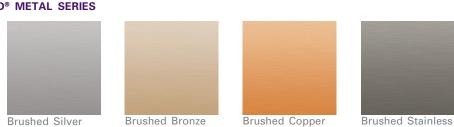

# PRODUCT AVAILABILITY

|          | Gauges             | Colors                                       |                                                                 |                                                                         | Sizes                                                                                                                                                                                              |
|----------|--------------------|----------------------------------------------|-----------------------------------------------------------------|-------------------------------------------------------------------------|----------------------------------------------------------------------------------------------------------------------------------------------------------------------------------------------------|
| Dibond®  | 2mm, 3mm, 4mm      | White<br>Black<br>Dark Bronze<br>Fine Silver | Hunter Red<br>Caution Yellow<br>Dark Green<br>Ultra Marine Blue | Brushed Silver<br>Brushed Bronze<br>Brushed Copper<br>Brushed Stainless | Standard sheet size for all colors and brushed metals is 48" x 96" White is also standard in 60" x 120" All colors (excluding brushed metals) available in 60" widths custom sheet sizes available |
| e-panel™ | 2mm, 3mm, 4mm, 6mm | White                                        | Brushed Silver                                                  | Mill Finish (aluminum)                                                  | 48" x 96", 60" x 120"                                                                                                                                                                              |
| epL-5™   | 3mm                | White                                        |                                                                 |                                                                         | 48" x 96"                                                                                                                                                                                          |

#### **DIBOND® METAL SERIES**