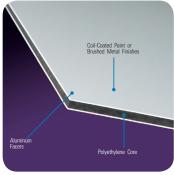

## THE ALUMINUM COMPOSITE MATERIAL (ACM) FAMILY

- **Dibond®** has been the industry's leading ACM for more than 15+ years. It is comprised of two pre-painted sheets of .012" aluminum with a solid polyethylene core.
- e-panel™ is comprised of two pre-painted sheets of .008" aluminum with a solid polyethylene core, and manufactured in China.
- epL-5™ is comprised of two pre-painted sheets of .005" aluminum with a solid polyethylene core, and manufactured in China.

- · Flattest panel on the market
- Superior surface protects expensive digital and screen-printed graphics
- Provides excellent durability in outdoor applications
- · Won't bow or oil can
- Approximately one half the weight of a solid aluminum sheet
- Can be routed and returned to add dimension or roll-formed to deliver sweeping curves
- Self extinguishing; UL 94V-0 and Class 1 or Class A fire rating (ASTM E-84)