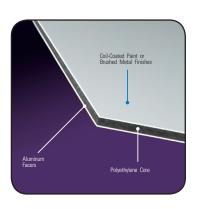

## THE ALUMINUM COMPOSITE MATERIAL (ACM) FAMILY

- **Dibond®** has been the industry's leading ACM for more than 15+ years. It is comprised of two pre-painted sheets of .012" aluminum with a solid polyethylene core.
- e-panel™ is comprised of two pre-painted sheets of .008" aluminum with a solid polyethylene core, and manufactured in China.
- epL-5™ is comprised of two pre-painted sheets of .005" aluminum with a solid polyethylene core, and manufactured in China.