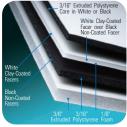

### THE PAPER-FACED FOAM BOARD FAMILY

- Fome-Cor® Board has been the industry's leading paper-faced foam board for more than 40+ years. It is comprised of extruded polystyrene foam with clay-coated white or black paper facers.
- Foam-X® Recovery is comprised of "memory retaining" polystyrene foam with clay-coated paper facers.
- Fome-Cor® JetMount® is comprised of denser extruded polystyrene foam with clay-coated paper facers.
- Fome-Cor® Canvas Board is comprised of polystyrene foam with an embossed "canvas-like" clay-coated paper facer on both sides.
- Fome-Cor® Heat-Activated is comprised of extruded polystyrene foam with clay-coated paper facers, one of which is covered with heat-activated adhesive.
- Fome-Cor® Self-Adhesive is comprised of extruded polystyrene foam with clay-coated paper facers, one of which is covered with pressure sensitive adhesive. Simply peel back the release facer as you position the graphic on the sticky surface.
- Fome-Cor® ValuBoard™ is comprised of extruded polystyrene foam with natural kraft facers.
- Fome-Cor® Acid-Free is comprised of extruded polystyrene foam with acid-free paper facers that meet Library of Congress standards for conservation framing.

# PRODUCT AVAILABILITY

|                          | Gauges                     | Facers                       | Foam           | Sizes                                                                                                                                                                |
|--------------------------|----------------------------|------------------------------|----------------|----------------------------------------------------------------------------------------------------------------------------------------------------------------------|
| Fome-Cor® Board          | 1/8", 3/16", 3/8",<br>1/2" | White clay-coated<br>Black   | White<br>Black | 20" x 30", 24" x 36", 30" x 40", 30" x 42", 32" x 40", 40" x 60", 48" x 72", 48" x 96", 48" x 120", 50" x 100", 60" x 96", 60" x 120", custom sizes up to 96" x 120" |
| Fome-Cor® JetMount®      | 1/4"                       | White clay-coated<br>Black   | White<br>Black | 48" x 96", 60" x 96", custom sizes up to 96" x 120"                                                                                                                  |
| Foam-X® Recovery         | 3/16", 1/2"                | White clay-coated<br>Black   | White<br>Black | 24" x 36", 30" x 40", 32" x 40", 40" x 60", 48" x 96", 48" x 120", 60" x 96", 60" x 120", custom sizes up to 96" x 120"                                              |
| Fome-Cor® Canvas Board   | 3/16"                      | White                        | White          | 48" x 96"                                                                                                                                                            |
| Fome-Cor® Heat-Activated | 3/16"                      | White clay-coated            | White          | 24" x 36", 32" x 40", 40" x 60", 48" x 96", custom sizes up to 96" x 120"                                                                                            |
| Fome-Cor® Self-Adhesive  | 3/16"                      | White clay-coated<br>Black   | White<br>Black | 24" x 36", 32" x 40", 40" x 60", 48" x 72", custom sizes available                                                                                                   |
| Fome-Cor® ValuBoard      | 3/16"                      | Natural Kraft<br>White Kraft | White<br>Black | 48" x 96", custom sizes up to 96" x 120"                                                                                                                             |
| Fome-Cor® Acid-Free      | 1/8", 3/16"                | Crème                        | White          | 32" x 40", 40" x 60", custom sizes up to 96" x 120"                                                                                                                  |