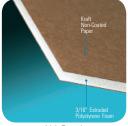

### WHY CHOOSE FOME-COR® VALUBOARD?

- A cost-effective alternative to corrugated cardboard
- · Provides a smooth surface for mounting with no flute marks