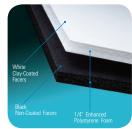

### THE PAPER-FACED FOAM BOARD FAMILY

- Fome-Cor® Board has been the industry's leading paper-faced foam board for more than 40+ years. It is comprised of extruded polystyrene foam with clay-coated white or black paper facers.
- Foam-X® Recovery is comprised of "memory retaining" polystyrene foam with clay-coated paper facers.
- Fome-Cor® JetMount® is comprised of denser extruded polystyrene foam with clay-coated paper facers.
- Fome-Cor® Canvas Board is comprised of polystyrene foam with an embossed "canvas-like" clay-coated paper facer on both sides.
- Fome-Cor® Heat-Activated is comprised of extruded polystyrene foam with clay-coated paper facers, one of which is covered with heat-activated adhesive.
- Fome-Cor® Self-Adhesive is comprised of extruded polystyrene foam with clay-coated paper facers, one of which is covered with pressure sensitive adhesive. Simply peel back the release facer as you position the graphic on the sticky surface.
- Fome-Cor® ValuBoard™ is comprised of extruded polystyrene foam with natural kraft facers.
- Fome-Cor® Acid-Free is comprised of extruded polystyrene foam with acid-free paper facers that meet Library of Congress standards for conservation framing.

## WHY CHOOSE FOME-COR®?

- The original graphic arts foam board with a great reputation for performance
- Perfect for die cutting with a compressed edge that stays closed
- Quick service on cut-to-size orders including large sheets up to 8'x10'
- Uniquely embossable for 3-D effect displays
- · Cuts easily and cleanly, even by hand
- · Extremely lightweight
- · Well-suited for screen printing or digital printing applications