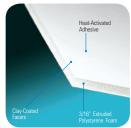

#### WHY CHOOSE FOME-COR® HEAT-ACTIVATED?

- Eliminates the use of hot melt tissue stock
- The adhesive is activated with low temperature settings for a quick, damage-free mount
- · Can be used on a heated mechanical or vacuum dry mount press, or with a heated roller laminator