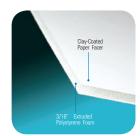

### THE PAPER-FACED FOAM BOARD FAMILY

- Fome-Cor® Board has been the industry's leading paper-faced foam board for more than 40+ years. It is comprised of extruded polystyrene foam with clay-coated white or black paper facers.
- Foam-X® Recovery is comprised of "memory retaining" polystyrene foam with clay-coated paper facers.
- Fome-Cor® JetMount® is comprised of denser extruded polystyrene foam with clay-coated paper facers.
- Fome-Cor® Canvas Board is comprised of polystyrene foam with an embossed "canvas-like" clay-coated paper facer on both sides.
- Fome-Cor® Heat-Activated is comprised of extruded polystyrene foam with clay-coated paper facers, one of which is covered with heat-activated adhesive.
- Fome-Cor® Self-Adhesive is comprised of extruded polystyrene foam with clay-coated paper facers, one of which is covered with pressure sensitive adhesive. Simply peel back the release facer as you position the graphic on the sticky surface.
- Fome-Cor® ValuBoard™ is comprised of extruded polystyrene foam with natural kraft facers.
- Fome-Cor® Acid-Free is comprised of extruded polystyrene foam with acid-free paper facers that meet Library of Congress standards for conservation framing.

## WHY CHOOSE FOME-COR®?

- The original graphic arts foam board with a great reputation for performance
- Perfect for die cutting with a compressed edge that stays closed
- Quick service on cut-to-size orders including large sheets up to 8'x10'
- Uniquely embossable for 3-D effect displays
- · Cuts easily and cleanly, even by hand
- · Extremely lightweight
- · Well-suited for screen printing or digital printing applications