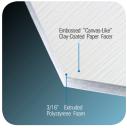

#### WHY CHOOSE FOME-COR® CANVAS BOARD?

- Deep embossed texture that creates a more artistic look
- Prints and cuts the same as traditional Fome-Cor® products
- Economical alternative to competitive canvas-like products