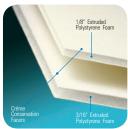

# WHY CHOOSE FOME-COR® ACID-FREE?

- Perfect for the archival preservation of valuable art and photographs
- No additional backing is required, saving time and framing materials

Self-Adhesive

ValuBoard

Acid-Free