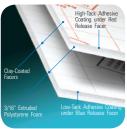

## WHY CHOOSE FOME-COR® SELF-ADHESIVE?

- Eliminates the use of pressure-sensitive adhesive stock
- Available in repositionable Low-Tack (LT) or immediate bonding High-Tack (HT)
- HT identified by red release facer and LT identified by blue release facer