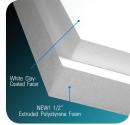

### THE PAPER-FACED FOAM BOARD FAMILY

- Fome-Cor® Board has been the industry's leading paper-faced foam board for more than 40+ years. It is comprised of extruded polystyrene foam with clay-coated white or black paper facers.
- Foam-X® Recovery is comprised of "memory retaining" polystyrene foam with clay-coated paper facers.
- Fome-Cor® JetMount® is comprised of denser extruded polystyrene foam with clay-coated paper facers.
- Fome-Cor® Canvas Board is comprised of polystyrene foam with an embossed "canvas-like" clay-coated paper facer on both sides.
- Fome-Cor® Heat-Activated is comprised of extruded polystyrene foam with clay-coated paper facers, one of which is covered with heat-activated adhesive.
- Fome-Cor® Self-Adhesive is comprised of extruded polystyrene foam with clay-coated paper facers, one of which is covered with pressure sensitive adhesive. Simply peel back the release facer as you position the graphic on the sticky surface.
- Fome-Cor® ValuBoard™ is comprised of extruded polystyrene foam with natural kraft facers.
- Fome-Cor® Acid-Free is comprised of extruded polystyrene foam with acid-free paper facers that meet Library of Congress standards for conservation framing.

# WHY CHOOSE FOME-COR® JETMOUNT®?

- The denser foam core provides increased rigidity and warp resistance
- · Great for more demanding mounting jobs such as display, signage and framing